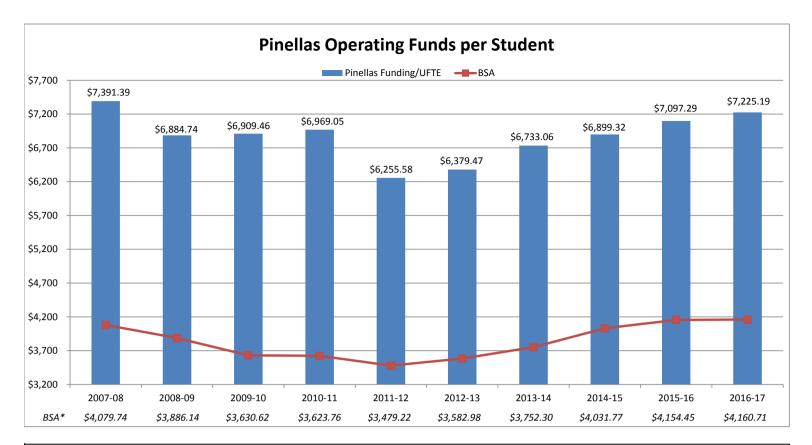

\*The Base Student Allocation (BSA) is the funding amount set annually by the Legislature to provide Florida Education Finance Program (FEFP) base funding. This funding may be used to support the general operations of the school district and does not carry the mandates of state categorical funds.